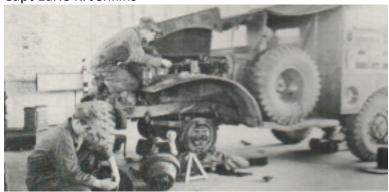

## **2275 MAINTENANACE AND SUPPLY SQUADRON**

| MISSION                                      |
|----------------------------------------------|
| LINEAGE 2275 Maintenance and Supply Squadron |
| STATIONS Beale AFB, CA                       |
| ASSIGNMENTS 2275 Air Base Group              |
| COMMANDERS Capt Earle K. Jenkins             |
| HONORS<br>Service Streamers                  |
| Campaign Streamers                           |
| Armed Forces Expeditionary Streamers         |
| Decorations                                  |
| EMBLEM                                       |
| мотто                                        |
| OPERATIONS                                   |



Capt Earle K. Jenkins





DEPARTMENT OF THE AIR FORCE UNIT HISTORIES

Created: 25 Jun 2021 Updated: 16 Dec 2023

## Sources

Air Force Historical Research Agency. U.S. Air Force. Maxwell AFB, AL. Unit yearbook. *Aviation Engineer Force*. Taylor Publishing Company, Dallas, TX. Nd.